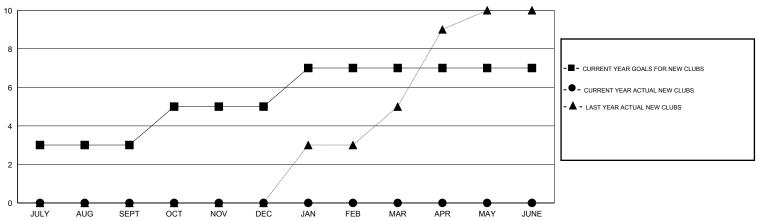

## LOCATION INDIA

 $\mathsf{GMT}\;\mathsf{CA}\;6$ 

|                       |                  | Clubs               |                            |                             |               |                    | Members                          |                              |                             |
|-----------------------|------------------|---------------------|----------------------------|-----------------------------|---------------|--------------------|----------------------------------|------------------------------|-----------------------------|
| RESULTS FOR 2014-2015 |                  |                     |                            | RESULTS FOR 2014-2015       |               |                    |                                  |                              |                             |
| QUARTER               | NEW CLUB<br>GOAL | ACTUAL NEW<br>CLUBS | ACTUAL<br>DROPPED<br>CLUBS | ACTUAL NET<br>GAIN/<br>LOSS | QUARTER       | NEW MEMBER<br>GOAL | ACTUAL TOTAL<br>MEMBERS<br>ADDED | ACTUAL<br>DROPPED<br>MEMBERS | ACTUAL NET<br>GAIN/<br>LOSS |
| JULY/AUG/SEPT         | 3                | 0                   | 0                          | 0                           | JULY/AUG/SEPT | 150                | 20                               | 40                           | -20                         |
| OCT/NOV/DEC           | 2                | 0                   | 0                          | 0                           | OCT/NOV/DEC   | 100                | 0                                | 0                            | 0                           |
| JAN/FEB/MAR           | 2                | 0                   | 0                          | 0                           | JAN/FEB/MAR   | 125                | 0                                | 0                            | 0                           |
| APR/MAY/JUNE          | 0                | 0                   | 0                          | 0                           | APR/MAY/JUNE  | 50                 | 0                                | 0                            | 0                           |

#### GOALS AND ACTUAL NEW CLUBS CUMULATIVE