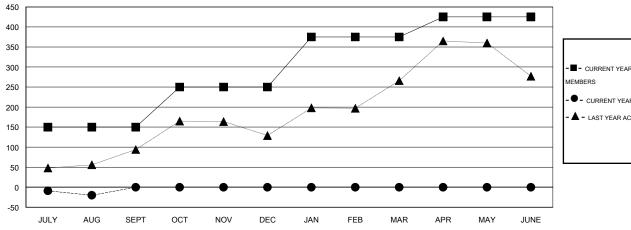

## LOCATION INDIA

 $\mathsf{GMT}\;\mathsf{CA}\;6$ 

|                       |                  | Clubs               |                            |                             |               |                    | Members                          |                              |                             |
|-----------------------|------------------|---------------------|----------------------------|-----------------------------|---------------|--------------------|----------------------------------|------------------------------|-----------------------------|
| RESULTS FOR 2014-2015 |                  |                     |                            | RESULTS FOR 2014-2015       |               |                    |                                  |                              |                             |
| QUARTER               | NEW CLUB<br>GOAL | ACTUAL NEW<br>CLUBS | ACTUAL<br>DROPPED<br>CLUBS | ACTUAL NET<br>GAIN/<br>LOSS | QUARTER       | NEW MEMBER<br>GOAL | ACTUAL TOTAL<br>MEMBERS<br>ADDED | ACTUAL<br>DROPPED<br>MEMBERS | ACTUAL NET<br>GAIN/<br>LOSS |
| JULY/AUG/SEPT         | 3                | 0                   | 0                          | 0                           | JULY/AUG/SEPT | 150                | 20                               | 40                           | -20                         |
| OCT/NOV/DEC           | 2                | 0                   | 0                          | 0                           | OCT/NOV/DEC   | 100                | 0                                | 0                            | 0                           |
| JAN/FEB/MAR           | 2                | 0                   | 0                          | 0                           | JAN/FEB/MAR   | 125                | 0                                | 0                            | 0                           |
| APR/MAY/JUNE          | 0                | 0                   | 0                          | 0                           | APR/MAY/JUNE  | 50                 | 0                                | 0                            | 0                           |

#### GOALS AND ACTUAL MEMBERS CUMULATIVE

| - 🔳 - | CURRENT YEAR GOALS FOR NEW  |
|-------|-----------------------------|
| МЕМВ  | ERS                         |
| - • - | CURRENT YEAR ACTUAL MEMBERS |

▲ - LAST YEAR ACTUAL MEMBERS